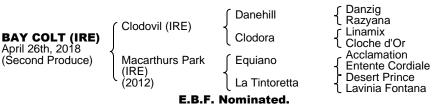

## 1st dam

MACARTHURS PARK (IRE): placed 5 times at 2 and 3 years; dam of 1 previous foal; She also has a yearling colt by Gregorian (IRE) which realised £22,000 in 2018.

## 2nd dam

LA TINTORETTA (IRE): winner at 3 years; dam of **4** winners from 7 runners and 7 foals inc.;

THREE SEA CAPTAINS (IRE) (c. by Choisir (AUS)): 7 wins at home and in Hong Kong and £477,377 inc. Manguard Plus Curragh S., Curragh, L. Macarthurs Park (IRE): see above.

## 3rd dam

LAVINIA FONTANA (IRE): Champion older mare in Italy in 1994, 9 wins at 2 to 6 years at home, in France and in Italy and £263,708 inc. Haydock Park Sprint Cup, Haydock Park, Gr.1, Prix du Petit Couvert, Longchamp, Gr.3, Premio Chiusura, Milan, Gr.3 (twice) and Premio Umbria, Rome, Gr.3, placed 2nd Tripleprint Temple S., Sandown Park, Gr.2, Premio Emilio Turati, Milan, Gr.2, Jacobs Goldene Peitsche, Baden-Baden, Gr.2, Athasi S., Curragh, L., Waterford Testimonial S., Curragh, L., Ali Retza/Mamadi Soudavar Garnet S., Naas, L. and 3rd Prix Maurice de Gheest, Deauville, Gr.2; dam of 2 winners from 6 runners and 6 foals: